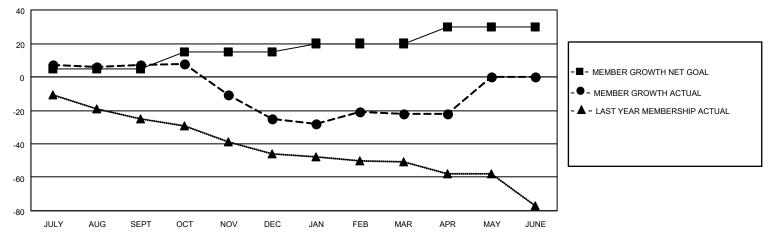

### GOALS AND ACTUAL MEMBERS CUMULATIVE

| DROPPED CLUBS: 2 |    | 13 CLUBS OF 30 ADDED 1 OR<br>MORE NEW MEMBERS | GENDER DISTRIBUTION                |                           |  |
|------------------|----|-----------------------------------------------|------------------------------------|---------------------------|--|
|                  |    | WORE NEW WEWBERS                              | MALE                               | 341 (56.46%)              |  |
| DROPPED MEMBERS  |    |                                               | FEMALE<br>NON BINARY               | 263 (43.54%)<br>0 (0.00%) |  |
| DECEASED         | 12 |                                               | PREFER NOT TO ANSWER               | 0 (0.00%)                 |  |
| CLUB CANCELLED   | 18 | CLICK HERE FOR CUMULATIVE                     | TOTAL FAMILY UNIT MEMBERS          | 3 140                     |  |
| OTHER            | 44 | MEMBERSHIP DATA                               |                                    |                           |  |
| TOTAL            | 74 |                                               | FAMILY MEMBERS PAYING HALF DUES 72 |                           |  |
|                  |    |                                               |                                    |                           |  |

Results as of: 4/30/2022